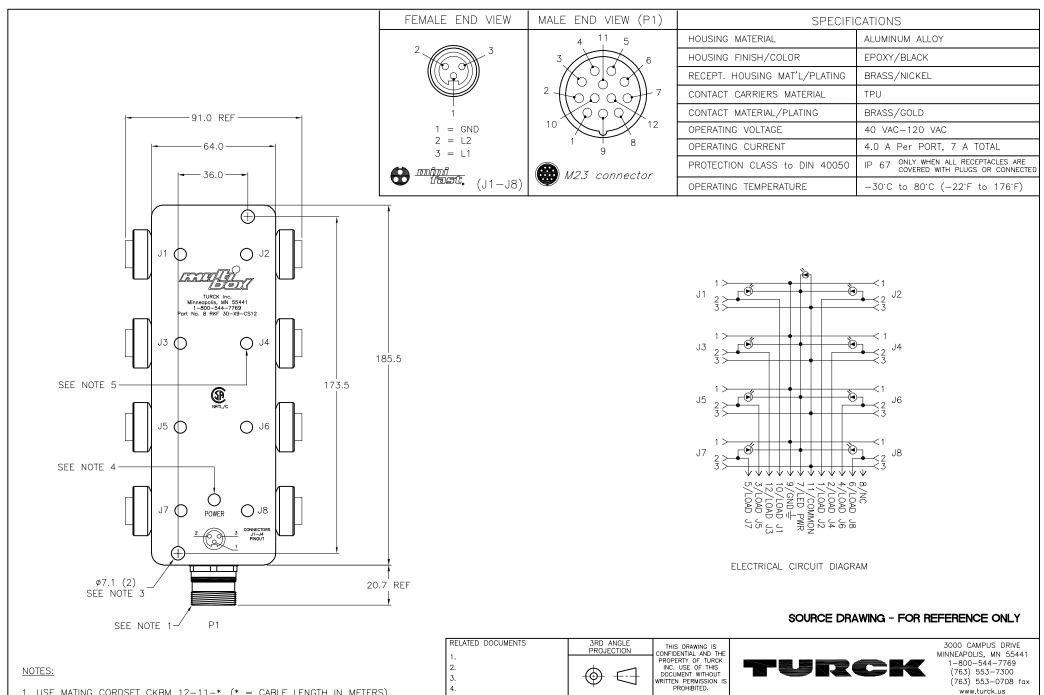

- 1. USE MATING CORDSET CKBM 12-11-\*, (\* = CABLE LENGTH IN METERS)
- 2. BOX HEIGHT IS 34.5 mm NOMINAL.
- 3. CLEARANCE HOLE FOR 1/4-20 MOUNTING SCREWS (NOT SUPPLIED).
- 4. GREEN LED POWER INPUT TO MODULE WHEN LIT.
- 5. YELLOW LED (8). CIRCUIT IS ENERGIZED WHEN LIT.

| - 1                                                   | 5. YELLOW LED (8). CIRCUII IS ENERGIZED WHEN LII. |    |          | DECEDENCE ONLY | UNIT OF MEASUREMENT |                         |                           |                    |   |        |      |
|-------------------------------------------------------|---------------------------------------------------|----|----------|----------------|---------------------|-------------------------|---------------------------|--------------------|---|--------|------|
| C AT 34 VAC TIJE LEDG MAY NOT DE AC DDIOLIT AC NODMAL |                                                   |    |          |                | FINISH              | REFERENCE ONLY          | OTTO MENOSTREMENT         | IDENTIFICATION NO. |   |        | REV  |
|                                                       |                                                   |    |          | CONTACT TURCK  |                     | MILLIMETERS             | U2900-1                   |                    |   | $\Box$ |      |
| D                                                     | UPDATED LENGTH FROM 36.6 TO 36                    | ER | 09/03/21 | 77004          |                     | FOR MORE<br>INFORMATION |                           |                    |   |        |      |
| RE                                                    | / DESCRIPTION                                     | BY | DATE     | ECO NO.        |                     |                         | DO NOT SCALE THIS DRAWING | FILE: U2900-1      | s | HEET 1 | OF 1 |
|                                                       |                                                   |    |          |                |                     |                         |                           |                    |   |        |      |

ALL DIMENSIONS

DISPLAYED ON THIS DRAWING ARE FOR

DATE 03/12/99

UNIT OF MEASUREMENT

1=2.0

DESCRIPTION

8 RKF 30-X9-CS12

MATERIAL